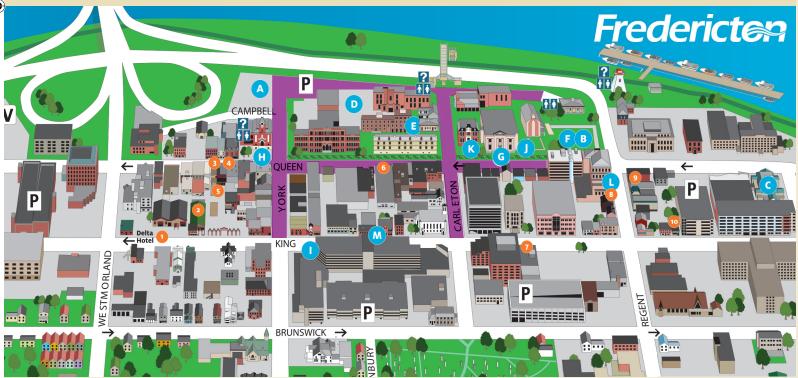

|  |  |  |

Don't be late. Leave 30 minutes to get into venue. All set times approximate.

## FFICIAL FESTIVAL SCHEDULE --- HARVESTJAZZANDBLUES.COM ----







| A | Moose Light Blues Tent                  | 1 York St    |
|---|-----------------------------------------|--------------|
| В | TD Mojo Tent                            | 575 Queen St |
| С | TD Marquee Stage at The Playhouse       | 686 Queen St |
| D | Cox & Palmer Blues Court                | 453 Queen St |
| E | Stingray Music Barracks Tent            | 497 Queen St |
| F | Daily Gleaner Stage in Officers' Square | 575 Queen St |
| G | Siemens Stage                           | 527 Queen St |
| н | Fredericton's Own Stage                 | 397 Queen St |
|   | King's Place Stage                      | 659 Queen St |

| J | Moosehead Oasis