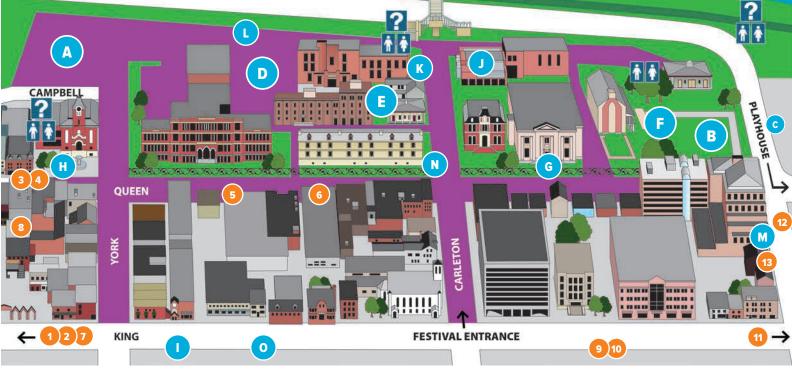

2:00PM Drum Workshop w/ Doug Rigaux 2:30PM String & Stories w/ Pallmer

| A | Moose Light Blues Tent                  | 1 York St    |
|---|-----------------------------------------|--------------|
| В | TD Mojo Tent                            | 575 Queen St |
| С | TD Marquee Stage at The Playhouse       | 686 Queen St |
| D | Cox & Palmer Blues Court                | 453 Queen St |
| E | Atlantic Lottery Barracks Tent          | 497 Queen St |
| F | Daily Gleaner Stage in Officers' Square | 575 Queen St |
| G | Queen St. Acoustic Stage                | 527 Queen St |
| Н | Fredericton's Own Stage                 | 397 Queen St |
| 1 | King's Place Stage                      | 440 King St  |

| J | Fredericton Public Library                                                                                                                   | 12 Carleton St                |  |
|---|----------------------------------------------------------------------------------------------------------------------------------------------|-------------------------------|--|
| К | Oasis Bar                                                                                                                                    | 15 Carleton St                |  |
| L | The Lot & Harvest Garden                                                                                                                     |                               |  |
| М | Harvest Central (Box Office)                                                                                                                 | 81 Regent St                  |  |
| N | Merch & Info Kiosk                                                                                                                           | Corner Queen St & Carleton St |  |
| 0 | ANBL Safe Ride (Drop Off / Pickup)                                                                                                           | 440 King St                   |  |
|   | Taylor Printing Street Experience & JDI Busker Central Highlighted roads closed to traffic from: Thursday at 6:30 pm until Sunday at 5:00 pm |                               |  |