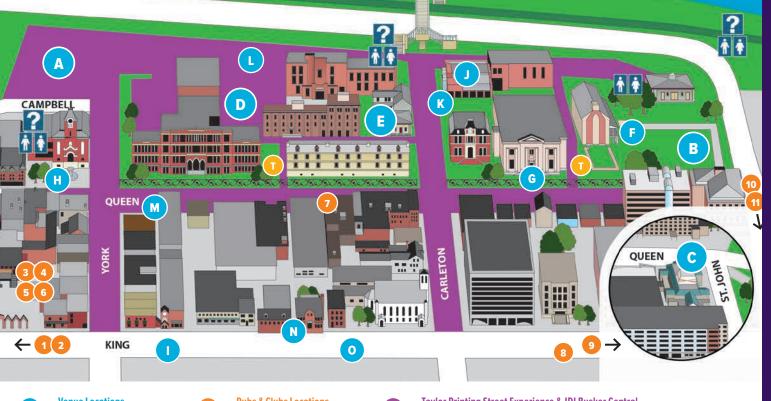

|          | Venue Locations<br>See table below for details. | Pubs & Clubs Locations<br>See reverse side for details. |   | ylor Printing Street Experience & JDI Busker C<br>hhighted roads closed to traffic from: Thursday at |                |
|----------|-------------------------------------------------|---------------------------------------------------------|---|------------------------------------------------------------------------------------------------------|----------------|
| A        | Moose Light Blues Tent                          | 1 York St                                               | 0 | King's Place Stage                                                                                   | 440 King St    |
| B        | TD Mojo Tent                                    | 575 Queen St                                            | 0 | Fredericton Public Library                                                                           | 12 Carleton St |
| C        | TD Marquee Stage at The Playhouse               | 686 Queen St                                            | K | Moosehead Oasis Bar                                                                                  | 12 Carleton St |
| D        | The Ginger Agency Hoodoo House                  | 453 Queen St                                            | 0 | The Lot & Harvest Garden                                                                             |                |
| <b>(</b> | Atlantic Lottery Barracks Tent                  | 497 Queen St                                            | M | Harvest Central (Box Office)                                                                         | 408 Queen St   |
| F        | Daily Gleaner Stage in Officers' Square         | 575 Queen St                                            | N | ANBL Safe Ride (Drop Off / Pickup)                                                                   | Wilmot Alley   |
| G        | Tim Hortons Acoustic Stage                      | 527 Queen St                                            | 0 | City Transit                                                                                         | 440 King St    |
| H        | Fredericton's Own Stage                         | 397 Queen St                                            | 1 | Portable Toilets                                                                                     |                |