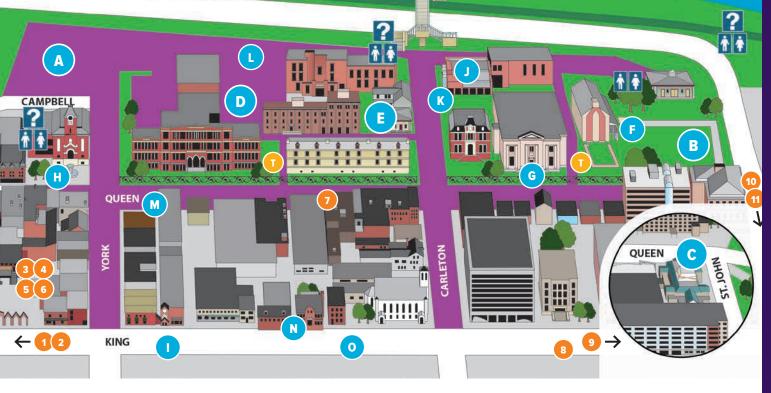

|     | Venue Locations<br>See table below for details. | Pubs & Clubs Locations See reverse side for details. |   | ylor Printing Street Experience & JDI Busker (<br>phlighted roads closed to traffic from: Thursday of |                |
|-----|-------------------------------------------------|------------------------------------------------------|---|-------------------------------------------------------------------------------------------------------|----------------|
| A   | Moose Light Blues Tent                          | 1 York St                                            | 0 | King's Place Stage                                                                                    | 440 King St    |
| B   | TD Mojo Tent                                    | 575 Queen St                                         | 0 | Fredericton Public Library                                                                            | 12 Carleton St |
| C   | TD Marquee Stage at The Playhouse               | 686 Queen St                                         | K | Moosehead Oasis Bar                                                                                   | 12 Carleton St |
| D   | The Ginger Agency Hoodoo House                  | 453 Queen St                                         | 0 | The Lot & Harvest Garden                                                                              |                |
| (E) | Atlantic Lottery Barracks Tent                  | 497 Queen St                                         | M | Harvest Central (Box Office)                                                                          | 408 Queen St   |
| F   | Daily Gleaner Stage in Officers' Square         | 575 Queen St                                         | N | ANBL Safe Ride (Drop Off / Pickup)                                                                    | Wilmot Alley   |
| G   | Tim Hortons Acoustic Stage                      | 527 Queen St                                         | 0 | City Transit                                                                                          | 440 King St    |
| H   | Fredericton's Own Stage                         | 397 Queen St                                         | • | Portable Toilets                                                                                      |                |